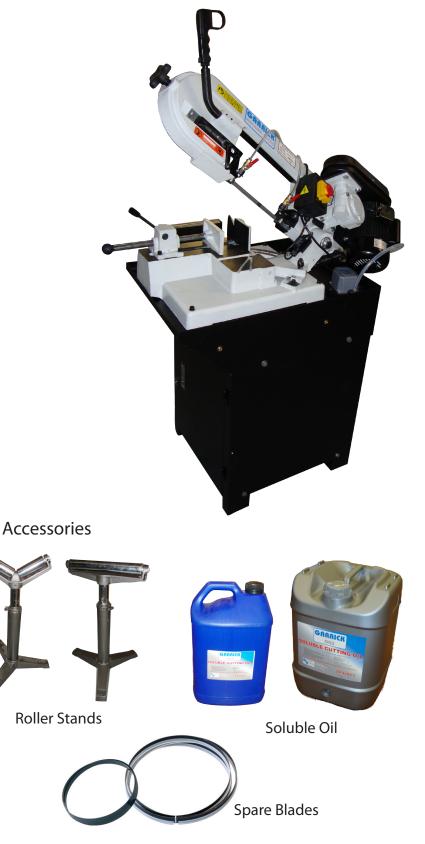

## BS150SW Bandsaw

## 6" Metal Cutting Swivel Head Bandsaw

Features

- Swivel Head can mitre cut 0° 60°
- Pull down handle with counter balance for easy feed with auto shut-off at cut-end
- 3 speed belt drive allows machine to handle a wide range of materials.
- Quick clamping vise
- Includes feed roller.
- Ball bearing blade guides.
- Integrated coolant system
- Complete with machine stand and blade.
- All cast iron frame and bed.

| MODEL                         | BS150SW                                                  |
|-------------------------------|----------------------------------------------------------|
| Motor                         | 550W                                                     |
| Blade Size (mm)               | 1735 x 13 x 0.65                                         |
| Blade Speed (m/min)           | 23,33,52                                                 |
| Bow Swivel                    | 0 - 60º                                                  |
| Cutting Capacity at<br>90°    | • 140mm                                                  |
|                               | 140 x 140mm                                              |
|                               | 150 x 140mm                                              |
| Cutting Capacity at 45°       | • 105mm                                                  |
|                               | 140 x 105mm                                              |
| Cutting Capacity at 60°       | • 70mm                                                   |
| Carton Dimensions<br>(mm)     | 1020 x 470 x 520<br>(body)<br>740 x 540 x 330<br>(stand) |
| Weight (kg) - Nett /<br>Gross | 101 / 107 kg                                             |